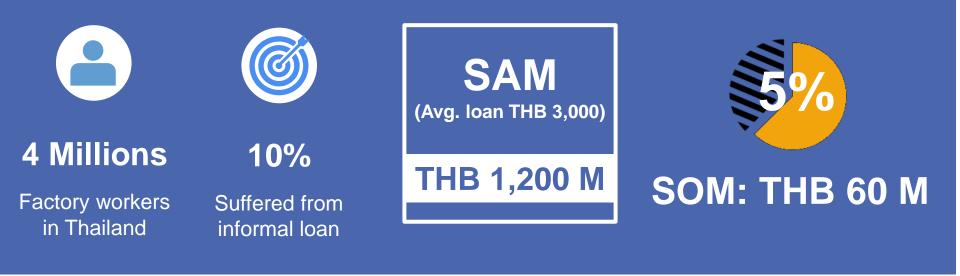

# **MARKET OPPORTUNITY**

# TAM (THAILAND) = THB 3,900 M

Source: http://www.diw.go.th/hawk/content.php?mode=dataservice&tabid=1