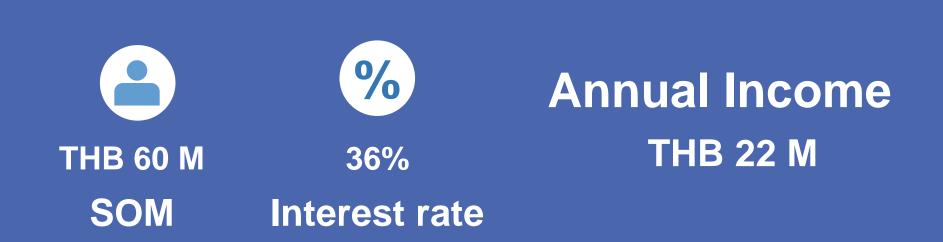

# **MARKET OPPORTUNITY**

# TAM (THAILAND) = THB 3,900 M

Source: http://www.diw.go.th/hawk/content.php?mode=dataservice&tabid=1