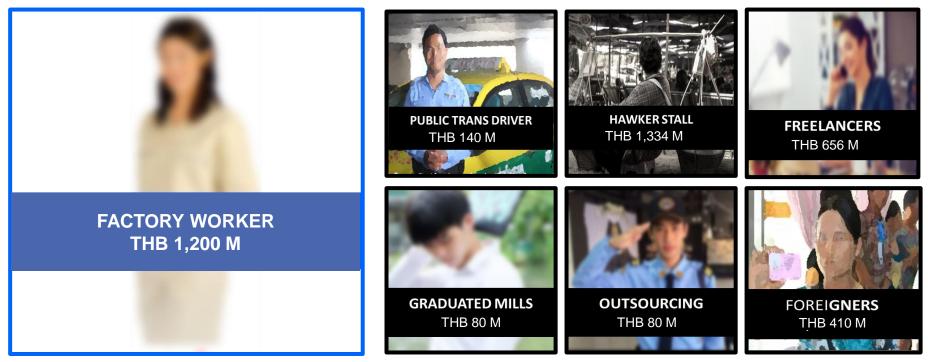

# **MARKET OPPORTUNITY**

# TAM (THAILAND) = THB 3,900 M

Source: http://www.diw.go.th/hawk/content.php?mode=dataservice&tabid=1