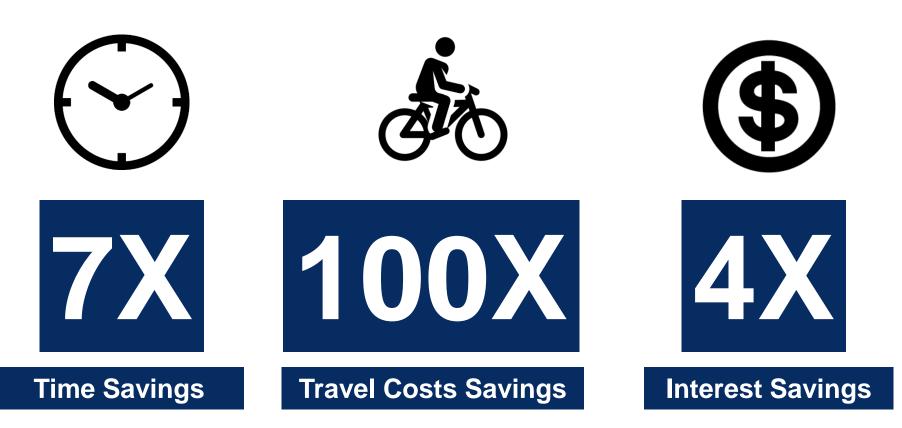

nit Economic --- LTV --- COCA / User

# **UNFAIR ADVANTAGES**



# PRODUCT

## WEALTHI b0.1 (Dec 17 – Mar 18)



Loan Approved: 72 Default: 22

- Traditional Scorecard
  - Identity

# PRODUCT

## WEALTHI b1.0 (Apr 18)

#### **26 alternative features**





## **Model accuracy**



# **COMPETITIVE LANDSCAPE**



# TIMELINE

- Got a license from the Ministry of Finance in Nov
- Launched the first prototype in Dec
- Actual default rate: 20%

• Target default rate: 10%

## 2016 — 1Q18 — 2Q18 — 3Q18 — 2018

Established in Sep

- Apply alternative data in the credit decision model
- Target default rate: <20%
- Develop UI and administrative system

- Launch a full product
- Have 2,400 users
- Target default rate: <5%

# **MARKET ADOPTION**



# **MARKET ADOPTION**







# **VALUE PROPOSITION**