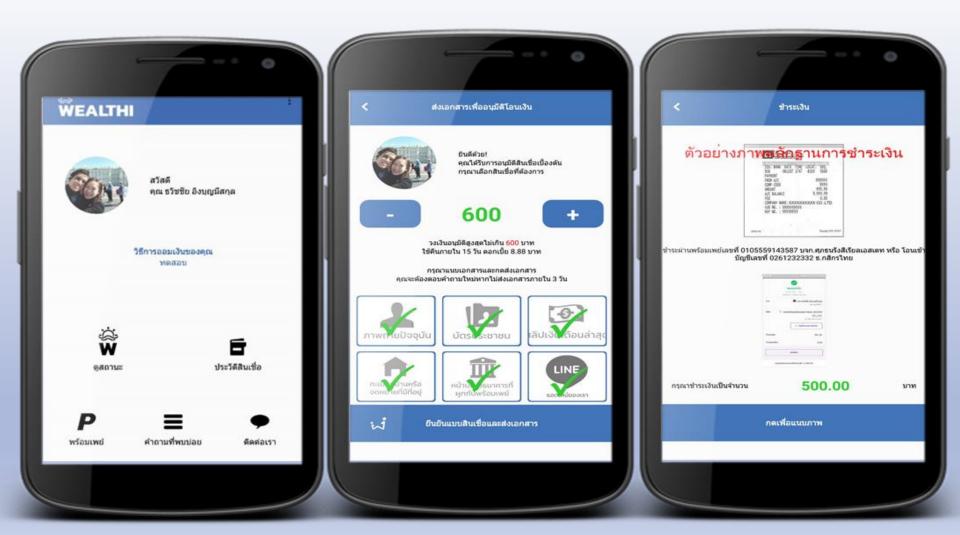

#### Alternative lending that can be accessed anywhere and anytime

Access on mobile phone

Credit decision model that approved in seconds

**Reduce Cost of Fund** 