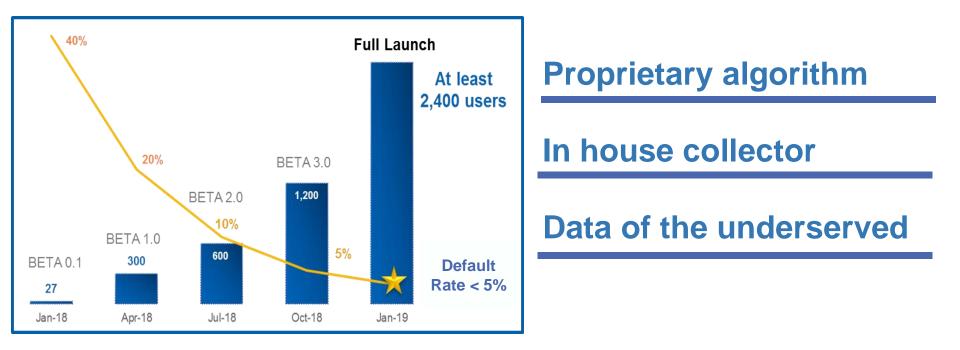

# TIMELINE

- Got a license from the Ministry of Finance in Nov
- Launched the first prototype in Dec
- Actual default rate: 20%

• Target default rate: 10%

## 2016 — 1Q18 — 2Q18 — 3Q18 — 2018

Established in Sep

- Apply alternative data in the credit decision model
- Target default rate: <20%
- Develop UI and administrative system

- Launch a full product
- Have 2,400 users
- Target default rate: <5%